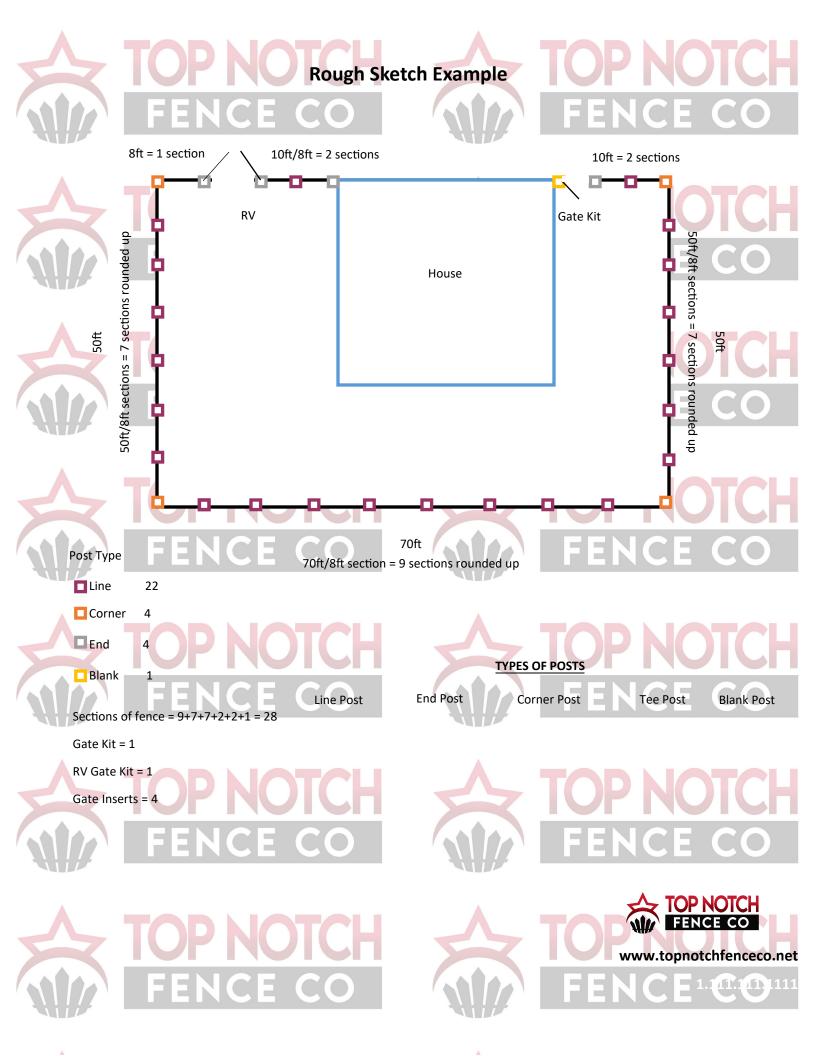

## Quote Worksheet sales@topnotchfenceco.net

Steps to getting a detailed fence quote

Measure your fence runs and determine your gate locations as shown on the example rough sketch attached. Sections come in 8ft lengths for all styles, other than the wood grain which are 6ft lengths (keep this in mind when determining the number of fence sections). Once you have all your measurements, and have determined the number of sections, posts, gates and caps, you are ready to proceed to the next step. Email the completed work sheet to sales@topnotchfenceco.net